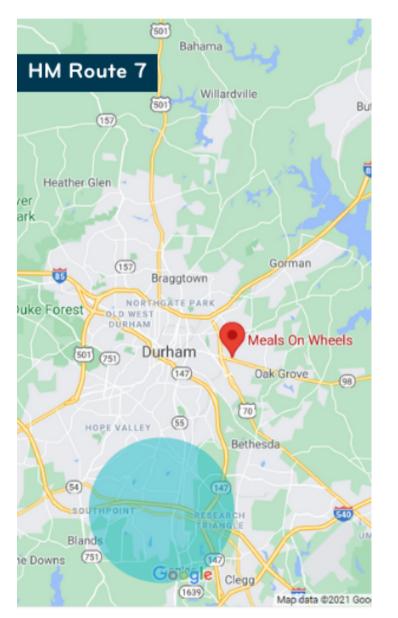

<sup>\*</sup>Delivery route areas are subject to change as we accommodate a growing list of clients.

Blue radius circles indicate the general area of the delivery route.

<sup>\*</sup>Delivery route areas are subject to change as we accommodate a growing list of clients.

Blue radius circles indicate the general area of the delivery route.

<sup>\*</sup>Delivery route areas are subject to change as we accommodate a growing list of clients.

Blue radius circles indicate the general area of the delivery route.