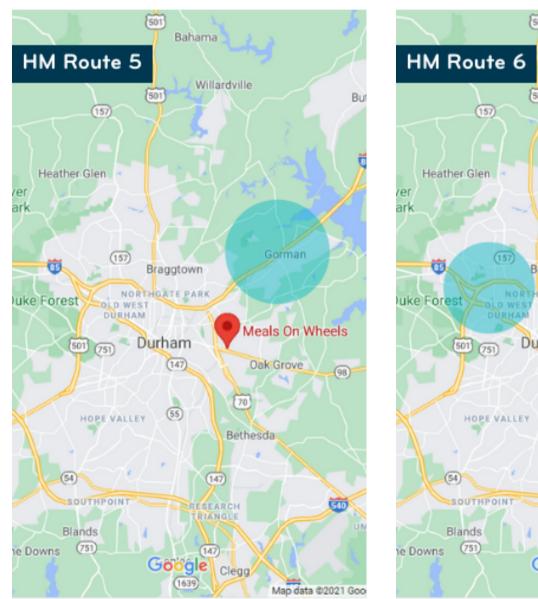

<sup>\*</sup>Delivery route areas are subject to change as we accommodate a growing list of clients.