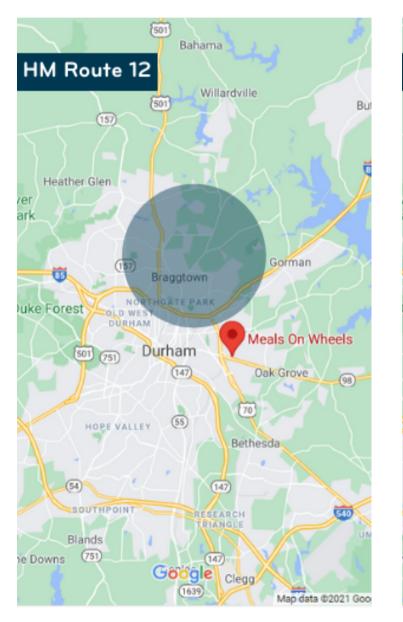

<sup>\*</sup>Delivery route areas are subject to change as we accommodate a growing list of clients.

Blue radius circles indicate the general area of the delivery route.

<sup>\*</sup>Delivery route areas are subject to change as we accommodate a growing list of clients.

Blue radius circles indicate the general area of the delivery route.

<sup>\*</sup>Delivery route areas are subject to change as we accommodate a growing list of clients.

Blue radius circles indicate the general area of the delivery route.