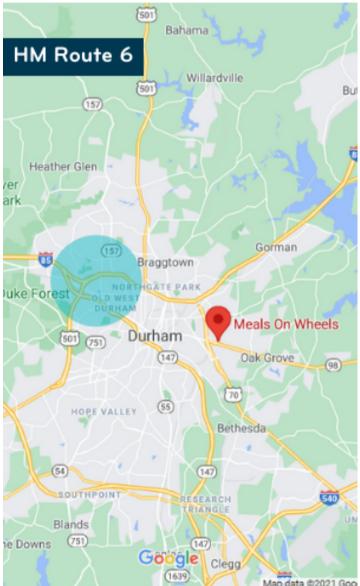

Blue radius circles indicate the general area of the delivery route.

Circles are not drawn to scale and the size of each circle is not related to the number of stops on each route.

Gorman

(98)

<sup>\*</sup>Delivery route areas are subject to change as we accommodate a growing list of clients.

Blue radius circles indicate the general area of the delivery route.

<sup>\*</sup>Delivery route areas are subject to change as we accommodate a growing list of clients.

Blue radius circles indicate the general area of the delivery route.