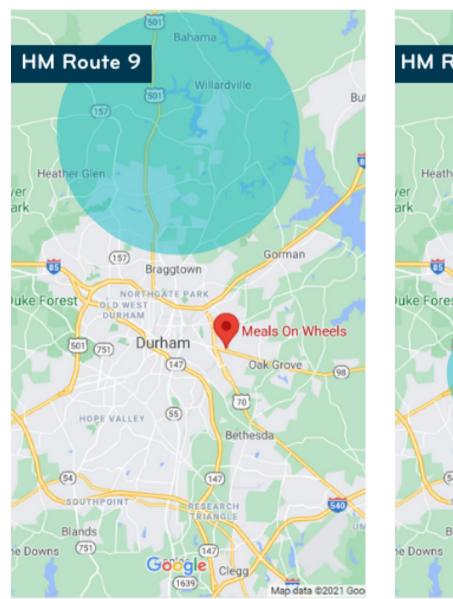

<sup>\*</sup>Delivery route areas are subject to change as we accommodate a growing list of clients.