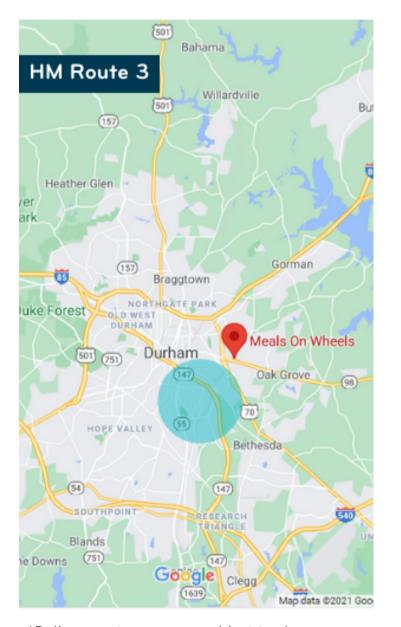

<sup>\*</sup>Delivery route areas are subject to change as we accommodate a growing list of clients.

Blue radius circles indicate the general area of the delivery route.

<sup>\*</sup>Delivery route areas are subject to change as we accommodate a growing list of clients.

Blue radius circles indicate the general area of the delivery route.

<sup>\*</sup>Delivery route areas are subject to change as we accommodate a growing list of clients.

Blue radius circles indicate the general area of the delivery route.

<sup>\*</sup>Delivery route areas are subject to change as we accommodate a growing list of clients.