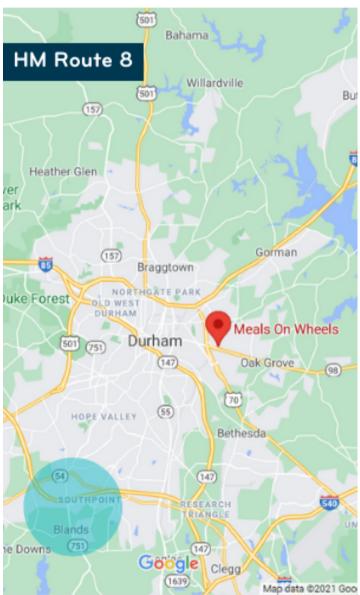

Blue radius circles indicate the general area of the delivery route.

<sup>\*</sup>Delivery route areas are subject to change as we accommodate a growing list of clients.

Blue radius circles indicate the general area of the delivery route.

<sup>\*</sup>Delivery route areas are subject to change as we accommodate a growing list of clients.