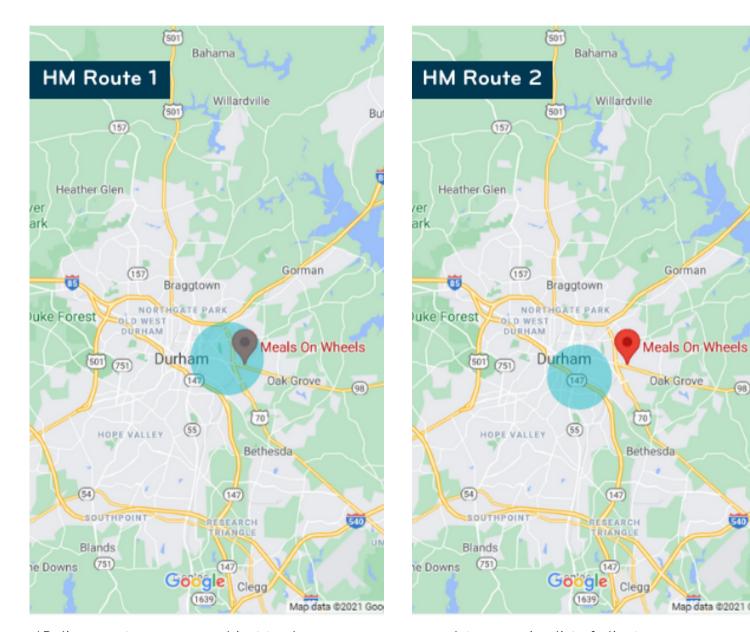

Blue radius circles indicate the general area of the delivery route.

Circles are not drawn to scale and the size of each circle is not related to the number of stops on each route.

Gorman

(98)

<sup>\*</sup>Delivery route areas are subject to change as we accommodate a growing list of clients.

Blue radius circles indicate the general area of the delivery route.

<sup>\*</sup>Delivery route areas are subject to change as we accommodate a growing list of clients.

Blue radius circles indicate the general area of the delivery route.

<sup>\*</sup>Delivery route areas are subject to change as we accommodate a growing list of clients.

Blue radius circles indicate the general area of the delivery route.

<sup>\*</sup>Delivery route areas are subject to change as we accommodate a growing list of clients.