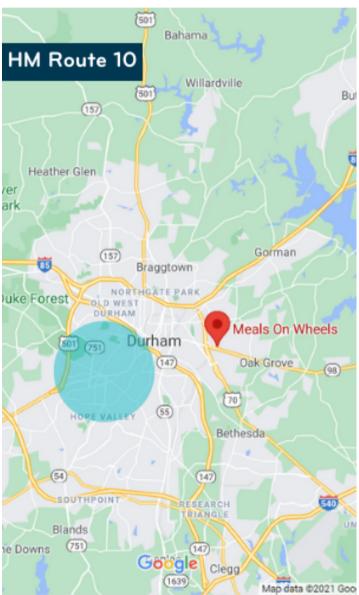

Blue radius circles indicate the general area of the delivery route.

Circles are not drawn to scale and the size of each circle is not related to the number of stops on each route.

Gorman

(98)

<sup>\*</sup>Delivery route areas are subject to change as we accommodate a growing list of clients.

Blue radius circles indicate the general area of the delivery route.

<sup>\*</sup>Delivery route areas are subject to change as we accommodate a growing list of clients.

Blue radius circles indicate the general area of the delivery route.

# 2022 Hot Meal Apartment Route Maps

Apartment routes are the same as 2021 and the blue radius circles indicate the general area of the delivery route. Circles are not drawn to scale and the size of each circle is not related to the number of stops on each route.