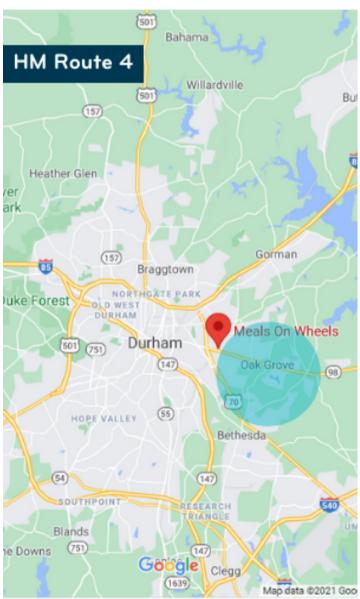

<sup>\*</sup>Delivery route areas are subject to change as we accommodate a growing list of clients.