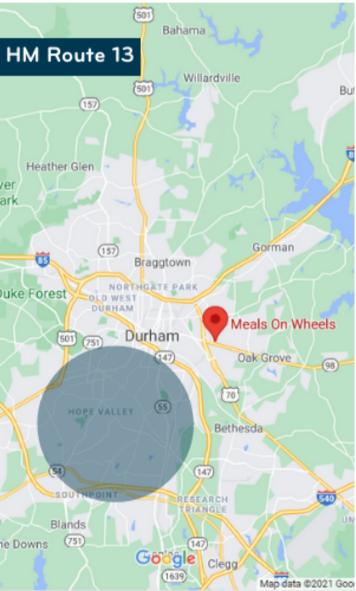

Blue radius circles indicate the general area of the delivery route.

<sup>\*</sup>Delivery route areas are subject to change as we accommodate a growing list of clients.

Blue radius circles indicate the general area of the delivery route.

<sup>\*</sup>Delivery route areas are subject to change as we accommodate a growing list of clients.