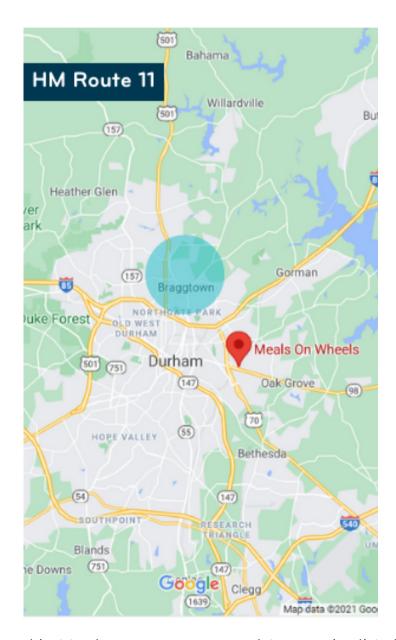

Blue radius circles indicate the general area of the delivery route.

<sup>\*</sup>Delivery route areas are subject to change as we accommodate a growing list of clients.

Blue radius circles indicate the general area of the delivery route.

<sup>\*</sup>Delivery route areas are subject to change as we accommodate a growing list of clients.

Blue radius circles indicate the general area of the delivery route.

<sup>\*</sup>Delivery route areas are subject to change as we accommodate a growing list of clients.